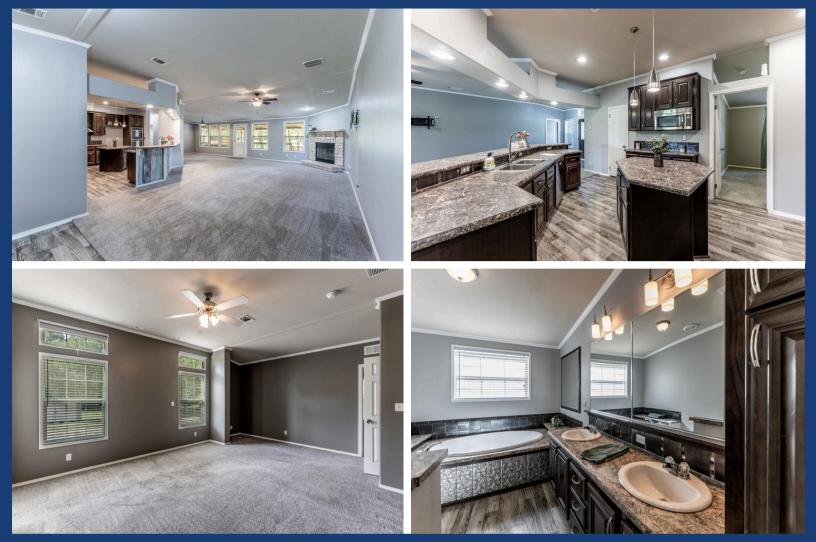

## 78 PINEY POINT ROAD

Embrace the harmony of wide-open spaces, stylish living, and scenic surroundings in this well maintained property. This home is nestled on 15 serene, fully fenced acres featuring a picturesque pond, abundant wildlife, and plenty of room to roam. Step inside to find a spacious interior, including a gourmet kitchen with a large island, perfect for cooking and entertaining. The primary suite is a true retreat with a large walk-in closet, private bath, and a private flex room. Adjoining the additional bedrooms is a playroom or office space that provides extra room for work or fun. Outside, enjoy relaxing on the front and back porches, ideal for morning coffee or watching the sunset. A metal shop with covered concrete parking provides ample space for projects, storage, or hobbies. Whether you're looking for a quiet homestead or a place to enjoy the outdoors, this property has it all.