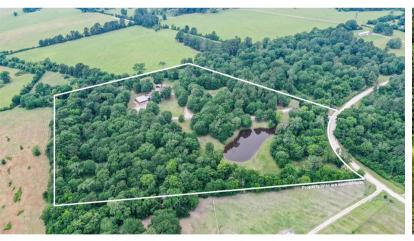

## 78 PINEY POINT ROAD HUNTSVILLE, TEXAS 2,412 SQ FT | 4 BEDROOMS | 3 BATHROOMS | 15.2 +/- ACRES

Markham /Reality

## 78 PINEY POINT ROAD

Embrace the harmony of wide-open spaces, stylish living, and scenic surroundings in this well maintained property. This home is nestled on 15 serene, fully fenced acres featuring a picturesque pond, abundant wildlife, and plenty of room to roam. Step inside to find a spacious interior, including a gourmet kitchen with a large island, perfect for cooking and entertaining. The primary suite is a true retreat with a large walk-in closet, private bath, and a private flex room. Adjoining the additional bedrooms is a playroom or office space that provides extra room for work or fun. Outside, enjoy relaxing on the front and back porches, ideal for morning coffee or watching the sunset. A metal shop with covered concrete parking provides ample space for projects, storage, or hobbies. Whether you're looking for a quiet homestead or a place to enjoy the outdoors, this property has it all.