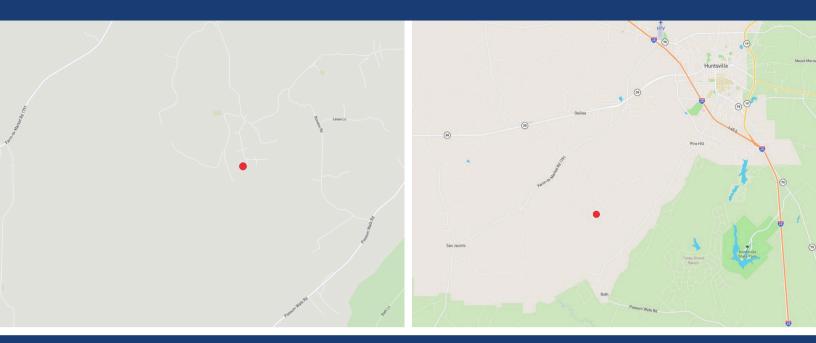

## 78 PINEY POINT ROAD Huntsville, Texas

Directions: From Huntsville - Take HWY 30 W - Exit at 1791 and turn left. Follow FM 1791 for approximately 2.8 miles. Turn left on Bowden Rd. Follow Bowden Rd for approximately 2.2 miles. Turn right on Piney Point. Property will be on the right. There is not a sign on property.